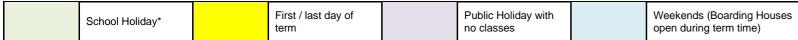

<sup>\*</sup>School holidays indicate days when no classes are running, and when Boarding Houses are normally closed.